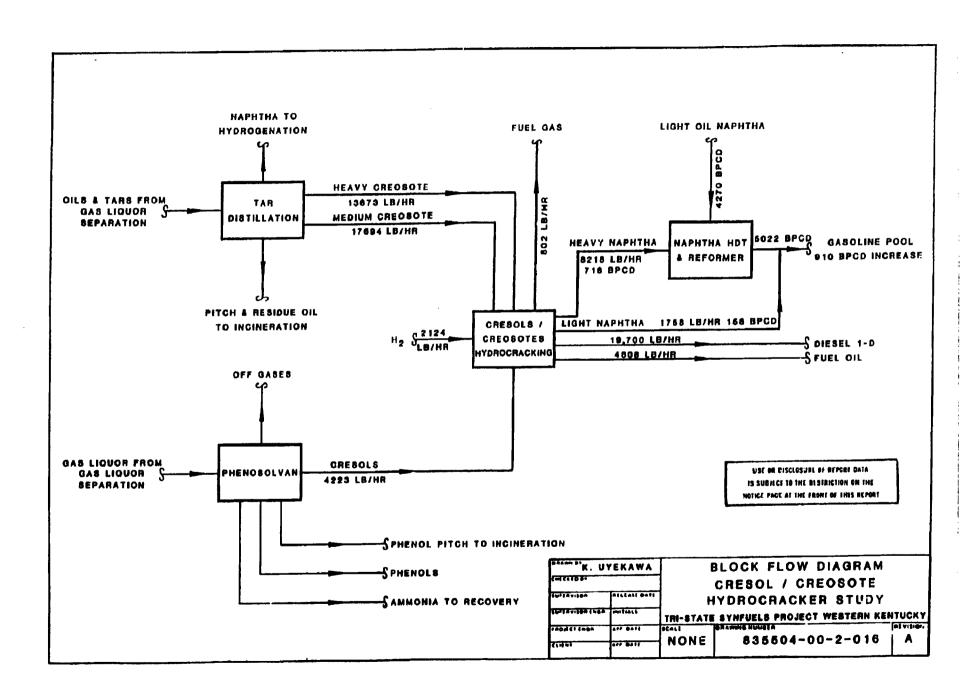

Feed to the unit consists of medium and heavy Creosote from Tar Distillation and Cresols from Phenosolvan. The main purpose of the unit is to produce maximum yield of middle distillate. The unit hydrogenates the feed to produce mainly diesel and naphtha. Sulfur, nitrogen, and oxygen compounds are also hydrogenated and removed. The high purity hydrogen (99.5%) for the process is provided from the PSA Units.

The small amount of gas produced by the unit is routed to fuel gas. The light naphtha, which is approximately 1 percent of the total gasoline pool, is routed directly to gasoline blending. The heavy naphtha, consisting mainly of cyclohexane and cyclopentane is upgraded for octane improvement in the Naphtha Hydrotreater/Reformer. In order to meet distillation and pour point specifications, the material from the hydrocracker heavier than naphtha is fractionated into a diesel and fuel oil cut. The diesel cut is routed directly for grade 1-D diesel blending with the light diesel from the DET/DSC Unit.

#### 2.2 Mass Balance

The material balance for the Creosote Hydrocracker is shown in Table 1.

USE OR DISCUSSIVE OF REPORT DATA
AS SUBJECT TO THE RESTRICTION ON THE
BORICE PAGE AT THE FRONT OF THIS REPORT

#### **FEEDS**

|                                                          | lbs/hr                                | API         | B/CD  |
|----------------------------------------------------------|---------------------------------------|-------------|-------|
| Medium Creosote<br>Heavy Creosote<br>Cresols<br>Hydrogen | 17,6947<br>13,673 (<br>4,223<br>2,124 | <b>7.</b> 5 | 2,395 |
| Wash Water                                               | 1,196                                 | ,           |       |
| Total Input                                              | 38,910                                |             |       |

#### PRODUCTS

|                   | lbs/hr | API  | B/CD  |
|-------------------|--------|------|-------|
| Sour Fuel Gas     | 802    |      |       |
| Light Naphtha*    | 1,758  | 54.0 | 158   |
| Heavy Naphtha*    | 8,218  | 49.0 | 718   |
| Diesel Fuel (1-D) | 19,700 | 34.0 | 1,581 |
| Fuel Oil          | 4,608  | 19.9 | 338   |
| Sour Water        | 3,824  |      |       |
| Total Output      | 38,910 |      | 2,795 |

- Notes: 1. \*Increase in total gasoline pool = 158 + 752 = 910 B/CD (Light + Heavy Naphtha).
  - 2. The 718 B/CD heavy naphtha is reformed to produce 752 B/CD of reformate that is added to the gasoline pool.
  - 3. The increase in heavy naphtha yield over that shown above is due to increased reformer yield at the same severity (RON clear) with the easier to reform Naphthenic hydrocracker naphtha as partial reformer feedstock.
  - 4. To convert the above rates to stream day basis, multiply by the fraction 365/340.